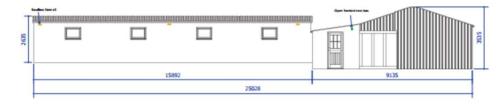

## Southern Area Planning Committee

15<sup>th</sup> August 2024

#### 7) PL/2023/08818 - 127 East Gomeldon Road, Gomeldon, Salisbury, SP4 6NB

Conversion of existing barns to form a single storey two bedroom residential dwelling (Use Class C3) and associated works

**Recommendation: Approve with Conditions** 





#### Proposed Site Plan



#### **Existing and Proposed Floor Plans**



#### Existing elevations



#### **Proposed Elevations**



Proposed East Elevation



Proposed West Elevation



#### Photographs of site





#### Photographs of existing buildings







# Sunnyside Location of proposed dwelling Proposed driveway Existing access

# Holloway Ln Holloway Ln Holloway Ln

#### Site, Block & Aerial Plans



Taken from Google 2024



## Southern Area Planning Committee

15<sup>th</sup> August 2024