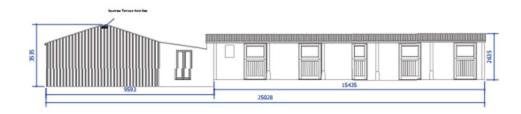

## Southern Area Planning Committee

15<sup>th</sup> August 2024

#### 7) PL/2023/08818 - 127 East Gomeldon Road, Gomeldon, Salisbury, SP4 6NB

Conversion of existing barns to form a single storey two bedroom residential dwelling (Use Class C3) and associated works

**Recommendation: Approve with Conditions** 





#### Proposed Site Plan



#### **Existing and Proposed Floor Plans**



#### Existing elevations



#### **Proposed Elevations**



Proposed East Elevation



Proposed West Elevation



#### Photographs of site





#### Photographs of existing buildings







# Sunnyside Location of proposed dwelling Proposed driveway Existing access

# Holloway Ln Holloway Ln Holloway Ln

#### Site, Block & Aerial Plans



Taken from Google 2024



## Southern Area Planning Committee

15<sup>th</sup> August 2024