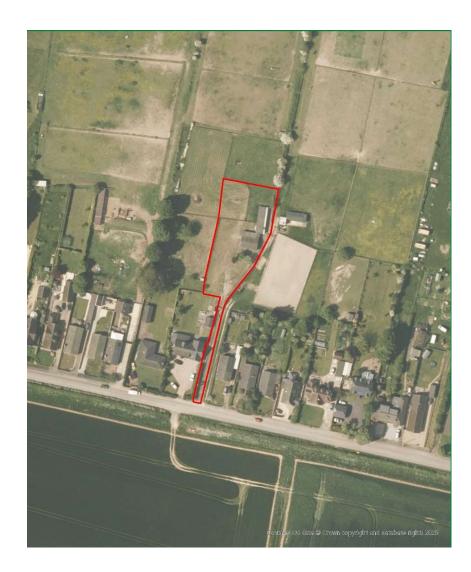

## Southern Area Planning Committee

15<sup>th</sup> August 2024

#### 7) PL/2023/08818 - 127 East Gomeldon Road, Gomeldon, Salisbury, SP4 6NB

Conversion of existing barns to form a single storey two bedroom residential dwelling (Use Class C3) and associated works

**Recommendation: Approve with Conditions** 





#### Proposed Site Plan



#### **Existing and Proposed Floor Plans**



#### Existing elevations



#### **Proposed Elevations**



Proposed East Elevation



Proposed West Elevation



#### Photographs of site





#### Photographs of existing buildings







# Sunnyside Location of proposed dwelling Proposed driveway Existing access

# Holloway Ln Holloway Ln Holloway Ln

#### Site, Block & Aerial Plans



Taken from Google 2024



## Southern Area Planning Committee

15<sup>th</sup> August 2024