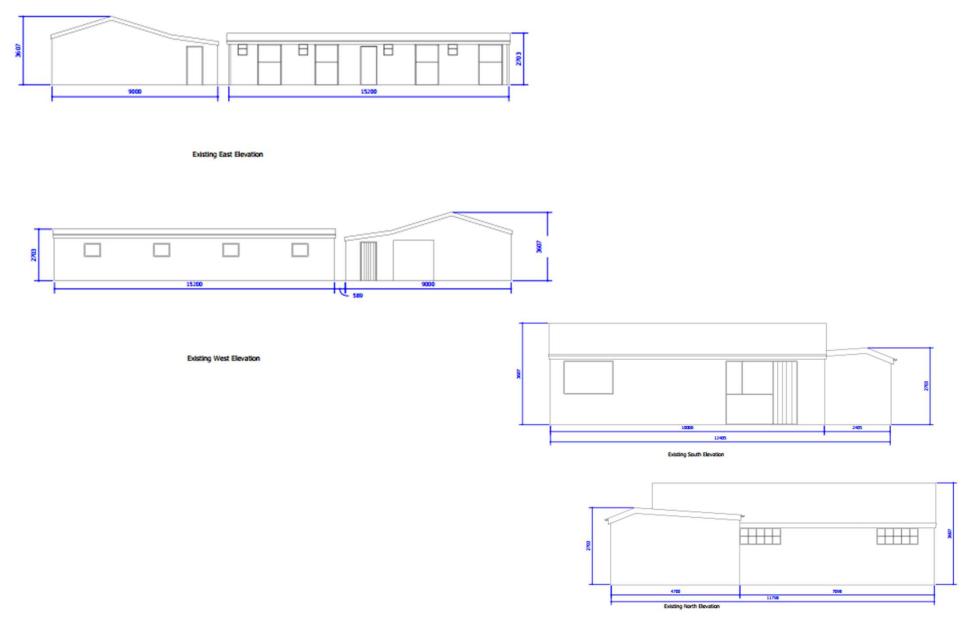

## Southern Area Planning Committee

15<sup>th</sup> August 2024

#### 7) PL/2023/08818 - 127 East Gomeldon Road, Gomeldon, Salisbury, SP4 6NB

Conversion of existing barns to form a single storey two bedroom residential dwelling (Use Class C3) and associated works

**Recommendation: Approve with Conditions** 





#### Proposed Site Plan



#### **Existing and Proposed Floor Plans**



#### Existing elevations



#### **Proposed Elevations**



Proposed East Elevation



Proposed West Elevation



#### Photographs of site





#### Photographs of existing buildings







# Sunnyside Location of proposed dwelling Proposed driveway Existing access

# Holloway Ln Holloway Ln Holloway Ln

#### Site, Block & Aerial Plans



Taken from Google 2024



## Southern Area Planning Committee

15<sup>th</sup> August 2024