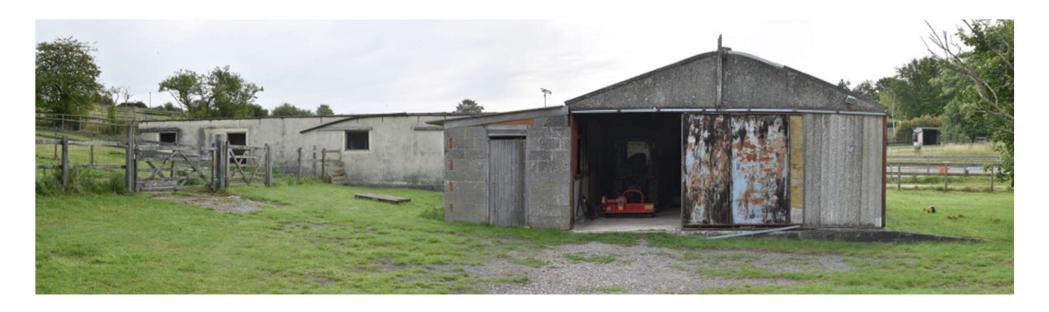

## Southern Area Planning Committee

15<sup>th</sup> August 2024

#### 7) PL/2023/08818 - 127 East Gomeldon Road, Gomeldon, Salisbury, SP4 6NB

Conversion of existing barns to form a single storey two bedroom residential dwelling (Use Class C3) and associated works

**Recommendation: Approve with Conditions** 





#### Proposed Site Plan



#### **Existing and Proposed Floor Plans**



#### Existing elevations



#### **Proposed Elevations**



Proposed East Elevation



Proposed West Elevation



#### Photographs of site





#### Photographs of existing buildings







# Sunnyside Location of proposed dwelling Proposed driveway Existing access

# Holloway Ln Holloway Ln Holloway Ln

#### Site, Block & Aerial Plans



Taken from Google 2024



## Southern Area Planning Committee

15<sup>th</sup> August 2024