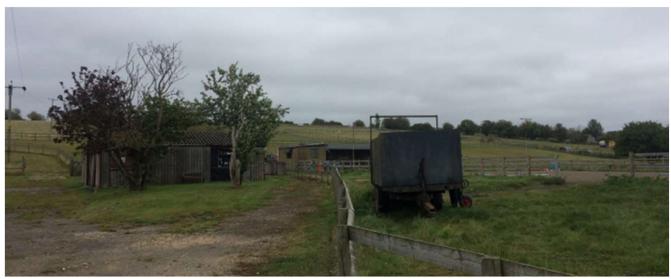

## Southern Area Planning Committee

15<sup>th</sup> August 2024

#### 7) PL/2023/08818 - 127 East Gomeldon Road, Gomeldon, Salisbury, SP4 6NB

Conversion of existing barns to form a single storey two bedroom residential dwelling (Use Class C3) and associated works

**Recommendation: Approve with Conditions** 





#### Proposed Site Plan



#### **Existing and Proposed Floor Plans**



#### Existing elevations



#### **Proposed Elevations**



Proposed East Elevation



Proposed West Elevation



#### Photographs of site





#### Photographs of existing buildings







# Sunnyside Location of proposed dwelling Proposed driveway Existing access

# Holloway Ln Holloway Ln Holloway Ln

#### Site, Block & Aerial Plans



Taken from Google 2024



## Southern Area Planning Committee

15<sup>th</sup> August 2024