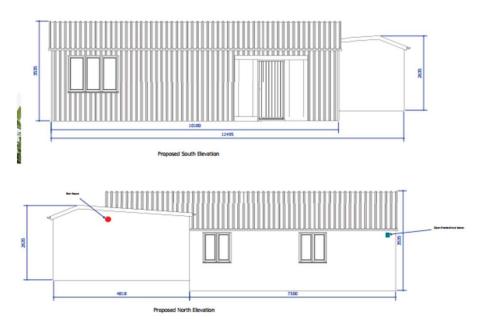

## Southern Area Planning Committee

15<sup>th</sup> August 2024

#### 7) PL/2023/08818 - 127 East Gomeldon Road, Gomeldon, Salisbury, SP4 6NB

Conversion of existing barns to form a single storey two bedroom residential dwelling (Use Class C3) and associated works

**Recommendation: Approve with Conditions** 





#### Proposed Site Plan



#### **Existing and Proposed Floor Plans**



#### Existing elevations



#### **Proposed Elevations**



Proposed East Elevation



Proposed West Elevation



#### Photographs of site





#### Photographs of existing buildings







# Sunnyside Location of proposed dwelling Proposed driveway Existing access

# Holloway Ln Holloway Ln Holloway Ln

#### Site, Block & Aerial Plans



Taken from Google 2024



## Southern Area Planning Committee

15<sup>th</sup> August 2024