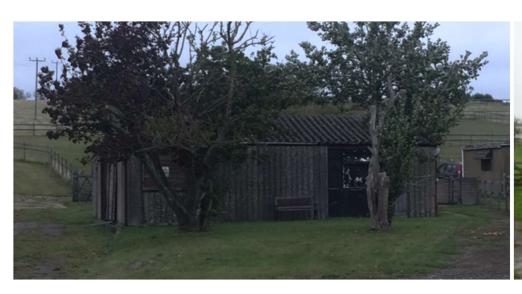

## Southern Area Planning Committee

15<sup>th</sup> August 2024

#### 7) PL/2023/08818 - 127 East Gomeldon Road, Gomeldon, Salisbury, SP4 6NB

Conversion of existing barns to form a single storey two bedroom residential dwelling (Use Class C3) and associated works

**Recommendation: Approve with Conditions** 





#### Proposed Site Plan



#### **Existing and Proposed Floor Plans**



#### Existing elevations



#### **Proposed Elevations**



Proposed East Elevation



Proposed West Elevation



#### Photographs of site





#### Photographs of existing buildings







# Sunnyside Location of proposed dwelling Proposed driveway Existing access

# Holloway Ln Holloway Ln Holloway Ln

#### Site, Block & Aerial Plans



Taken from Google 2024



## Southern Area Planning Committee

15<sup>th</sup> August 2024