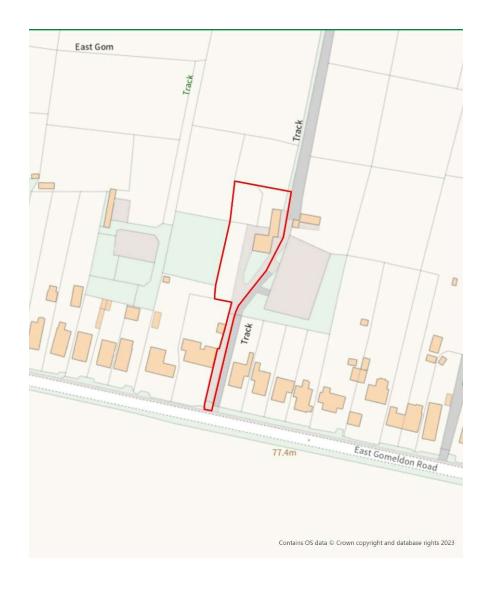

## Southern Area Planning Committee

15<sup>th</sup> August 2024

#### 7) PL/2023/08818 - 127 East Gomeldon Road, Gomeldon, Salisbury, SP4 6NB

Conversion of existing barns to form a single storey two bedroom residential dwelling (Use Class C3) and associated works

**Recommendation: Approve with Conditions** 





#### Proposed Site Plan



#### **Existing and Proposed Floor Plans**



#### Existing elevations



#### **Proposed Elevations**



Proposed East Elevation



Proposed West Elevation



#### Photographs of site





#### Photographs of existing buildings







# Sunnyside Location of proposed dwelling Proposed driveway Existing access

# Holloway Ln Holloway Ln Holloway Ln

#### Site, Block & Aerial Plans



Taken from Google 2024



## Southern Area Planning Committee

15<sup>th</sup> August 2024