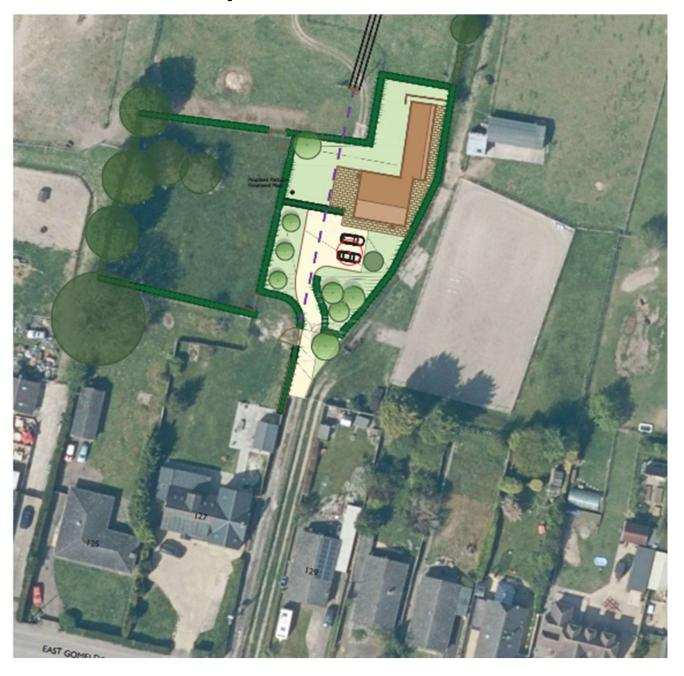

## Southern Area Planning Committee

15<sup>th</sup> August 2024

#### 7) PL/2023/08818 - 127 East Gomeldon Road, Gomeldon, Salisbury, SP4 6NB

Conversion of existing barns to form a single storey two bedroom residential dwelling (Use Class C3) and associated works

**Recommendation: Approve with Conditions** 





#### Proposed Site Plan



#### **Existing and Proposed Floor Plans**



#### Existing elevations



#### **Proposed Elevations**



Proposed East Elevation



Proposed West Elevation



#### Photographs of site





#### Photographs of existing buildings







# Sunnyside Location of proposed dwelling Proposed driveway Existing access

# Holloway Ln Holloway Ln Holloway Ln

#### Site, Block & Aerial Plans



Taken from Google 2024



## Southern Area Planning Committee

15<sup>th</sup> August 2024