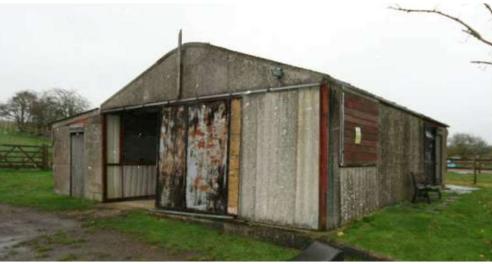

## Southern Area Planning Committee

15<sup>th</sup> August 2024

#### 7) PL/2023/08818 - 127 East Gomeldon Road, Gomeldon, Salisbury, SP4 6NB

Conversion of existing barns to form a single storey two bedroom residential dwelling (Use Class C3) and associated works

**Recommendation: Approve with Conditions** 





#### Proposed Site Plan



#### **Existing and Proposed Floor Plans**



#### Existing elevations



#### **Proposed Elevations**



Proposed East Elevation



Proposed West Elevation



#### Photographs of site





#### Photographs of existing buildings







# Sunnyside Location of proposed dwelling Proposed driveway Existing access

# Holloway Ln Holloway Ln Holloway Ln

#### Site, Block & Aerial Plans



Taken from Google 2024



## Southern Area Planning Committee

15<sup>th</sup> August 2024