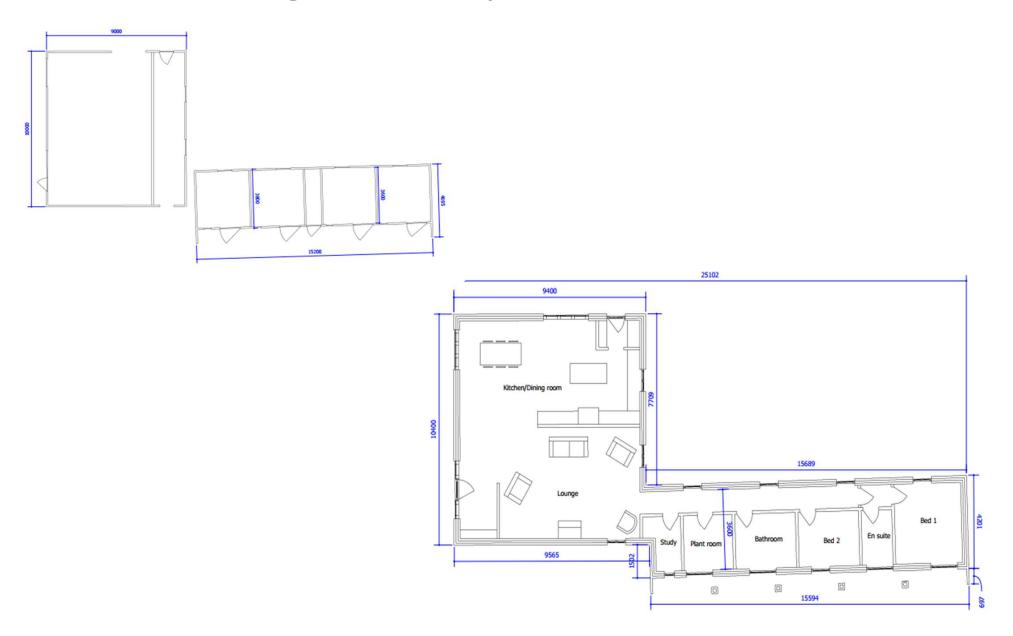

## Southern Area Planning Committee

15<sup>th</sup> August 2024

#### 7) PL/2023/08818 - 127 East Gomeldon Road, Gomeldon, Salisbury, SP4 6NB

Conversion of existing barns to form a single storey two bedroom residential dwelling (Use Class C3) and associated works

**Recommendation: Approve with Conditions** 





#### Proposed Site Plan



#### **Existing and Proposed Floor Plans**



#### Existing elevations



#### **Proposed Elevations**



Proposed East Elevation



Proposed West Elevation



#### Photographs of site





#### Photographs of existing buildings







# Sunnyside Location of proposed dwelling Proposed driveway Existing access

# Holloway Ln Holloway Ln Holloway Ln

#### Site, Block & Aerial Plans



Taken from Google 2024



## Southern Area Planning Committee

15<sup>th</sup> August 2024