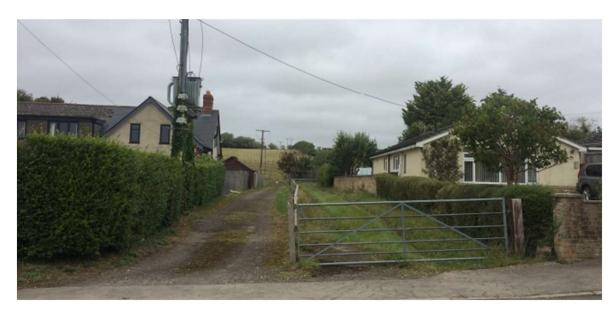

## Southern Area Planning Committee

15<sup>th</sup> August 2024

#### 7) PL/2023/08818 - 127 East Gomeldon Road, Gomeldon, Salisbury, SP4 6NB

Conversion of existing barns to form a single storey two bedroom residential dwelling (Use Class C3) and associated works

**Recommendation: Approve with Conditions** 





#### Proposed Site Plan



#### **Existing and Proposed Floor Plans**



#### Existing elevations



#### **Proposed Elevations**



Proposed East Elevation



Proposed West Elevation



#### Photographs of site





#### Photographs of existing buildings







# Sunnyside Location of proposed dwelling Proposed driveway Existing access

# Holloway Ln Holloway Ln Holloway Ln

#### Site, Block & Aerial Plans



Taken from Google 2024



## Southern Area Planning Committee

15<sup>th</sup> August 2024